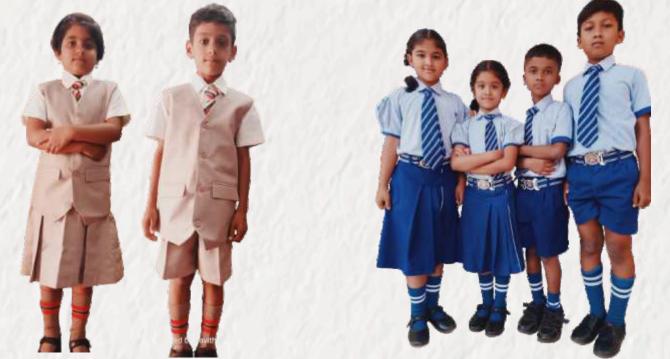

|                                                                                                                                                                           | CBSE Pattern                                    | State Pattern                                                                                                                    |                                                                                       |                                                                                         |  |
|---------------------------------------------------------------------------------------------------------------------------------------------------------------------------|-------------------------------------------------|----------------------------------------------------------------------------------------------------------------------------------|---------------------------------------------------------------------------------------|-----------------------------------------------------------------------------------------|--|
| <b>School Timings</b><br>Monday to Friday<br>Saturday                                                                                                                     | 8-20 a.m. to 3-30 p.m<br>8-10 a.m. to 12-15 p.r |                                                                                                                                  | 9-10 a.m. to 4-15 p.m.<br>8-10 a.m. to 12-15 p.m.                                     |                                                                                         |  |
|                                                                                                                                                                           | Scho                                            | ool Uniform Dress O                                                                                                              | Code                                                                                  |                                                                                         |  |
| Day<br>Monday<br>Tuesday<br>Thursday<br>FridayBoys<br>Regular uniform<br>Cream colour shirt<br>with Dust Storm Shorts<br>and Waist Coat5th to 10th Std.Red colour Blazers |                                                 | <b>Girls</b><br>Regular uniform<br>Cream colour shirt<br>with Dust Storm<br>Half Skirts with<br>Waist Coat<br>Red Colour Blazers | <b>Boys</b><br>Regular uniform<br>Sky blue stripped shirt<br>with Dark blue half pant | <b>Girls</b><br>Regular uniform<br>Sky blue stripped shirt<br>with Dark blue half skirt |  |
| Wednesday Blue Track Suit B<br>Saturday                                                                                                                                   |                                                 | Blue Track Suit                                                                                                                  | Blue Track Suit                                                                       | Blue Track Suit                                                                         |  |