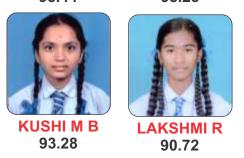

## **SSLC Toppers 2022-23**

**THARUN B** 97.76

PALLAVI R 98.56

**PREETHI G K** 94.72

**BHAVANA S** 93.44

**VARSHA C** 

93.92

93.28