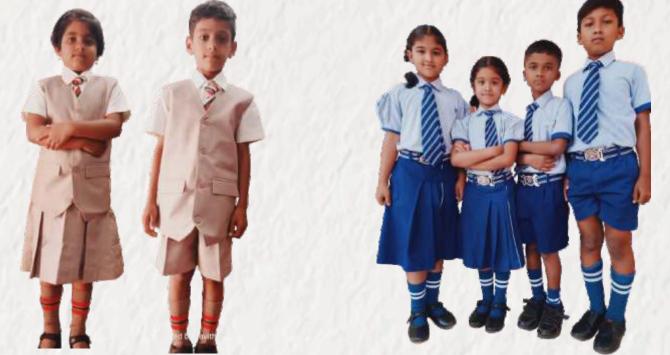

|                                                                                                                                                                           | CBSE Pattern                                    | State Pattern                                                                                                                    |                                                                                       |                                                                                         |  |
|---------------------------------------------------------------------------------------------------------------------------------------------------------------------------|-------------------------------------------------|----------------------------------------------------------------------------------------------------------------------------------|---------------------------------------------------------------------------------------|-----------------------------------------------------------------------------------------|--|
| <b>School Timings</b><br>Monday to Friday<br>Saturday                                                                                                                     | 8-20 a.m. to 3-30 p.m<br>8-10 a.m. to 12-15 p.r |                                                                                                                                  | 9-10 a.m. to 4-15 p.m.<br>8-10 a.m. to 12-15 p.m.                                     |                                                                                         |  |
|                                                                                                                                                                           | Scho                                            | ool Uniform Dress O                                                                                                              | Code                                                                                  |                                                                                         |  |
| Day<br>Monday<br>Tuesday<br>Thursday<br>FridayBoys<br>Regular uniform<br>Cream colour shirt<br>with Dust Storm Shorts<br>and Waist Coat5th to 10th Std.Red colour Blazers |                                                 | <b>Girls</b><br>Regular uniform<br>Cream colour shirt<br>with Dust Storm<br>Half Skirts with<br>Waist Coat<br>Red Colour Blazers | <b>Boys</b><br>Regular uniform<br>Sky blue stripped shirt<br>with Dark blue half pant | <b>Girls</b><br>Regular uniform<br>Sky blue stripped shirt<br>with Dark blue half skirt |  |
| Wednesday Blue Track Suit B<br>Saturday                                                                                                                                   |                                                 | Blue Track Suit                                                                                                                  | Blue Track Suit                                                                       | Blue Track Suit                                                                         |  |